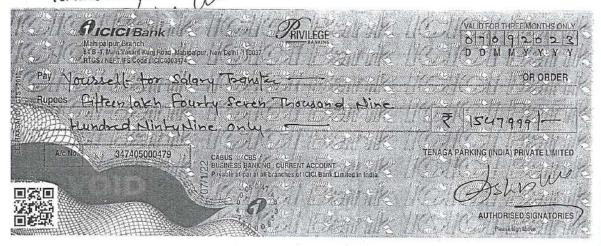

2   | Sachin              | 389001506409 | 38513   | Aug'2023 |                 |
| 61   | Hariom              | 389001505057 | 12774   | Aug'2023 |                 |
| 60   | Manish Kumar Aman   | 194701000987 | 18612   | Aug'2023 |                 |
| 59   | Sonu Yadav          | 389001505530 | 6949    | Aug'2023 |                 |
| 58   | Akash               | 389001501718 | 18612   | Aug'2023 |                 |
| 57   | Krishan Kumar       | 103701512902 | 21344   | Aug'2023 | March 1         |
| 56   | Hitesh Singh        | 103701512900 |         | Aug'2023 |                 |
| 55 . | Sumit Tyagi         | 071401519661 | 18612   | Aug'2023 |                 |
| 54   | Robin Tomar         | 628401584095 |         | Aug'2023 | STATE OF        |

For: Tenaga Parking India Ryted to.